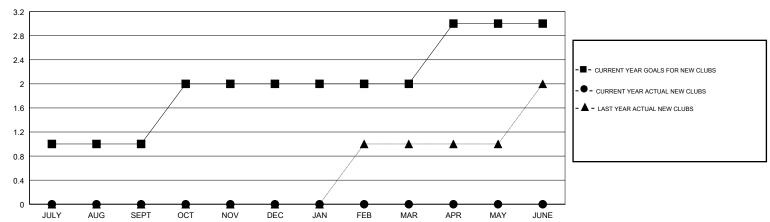

## MAHESH CHITNIS **LOCATION NEW YORK GMT CA**

| Clubs                 |               |           |               | Members               |                           |                         |                                              |
|-----------------------|---------------|-----------|---------------|-----------------------|---------------------------|-------------------------|----------------------------------------------|
| RESULTS FOR 2018-2019 |               |           |               | RESULTS FOR 2018-2019 |                           |                         |                                              |
| QUARTER               | NEW CLUB GOAL | NEW CLUBS | DROPPED CLUBS | QUARTER               | MEMBER GROWTH NET<br>GOAL | MEMBER GROWTH<br>ACTUAL | DROPPED MEMBERS ACTUAL (including transfers) |
| JULY/AUG/SEPT         | 1             | 0         | 0             | JULY/AUG/SEPT         | 15                        | 24                      | 28                                           |
| OCT/NOV/DEC           | 1             | 0         | 0             | OCT/NOV/DEC           | 20                        | 9                       | 3                                            |
| JAN/FEB/MAR           | 0             | 0         | 0             | JAN/FEB/MAR           | 15                        | 0                       | 0                                            |
| APR/MAY/JUNE          | 1             | 0         | 0             | APR/MAY/JUNE          | 15                        | 0                       | 0                                            |

## GOALS AND ACTUAL NEW CLUBS CUMULATIVE