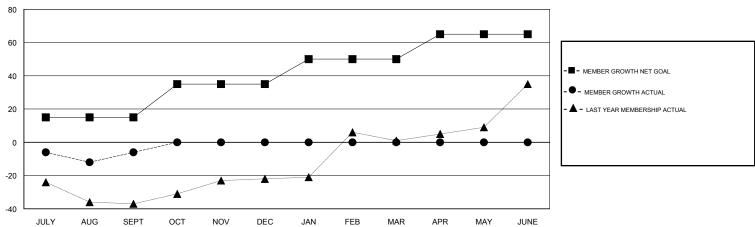

## MAHESH CHITNIS **LOCATION NEW YORK GMT CA**

| Clubs                 |               |           |               | Members               |                           |                         |                                              |
|-----------------------|---------------|-----------|---------------|-----------------------|---------------------------|-------------------------|----------------------------------------------|
| RESULTS FOR 2018-2019 |               |           |               | RESULTS FOR 2018-2019 |                           |                         |                                              |
| QUARTER               | NEW CLUB GOAL | NEW CLUBS | DROPPED CLUBS | QUARTER               | MEMBER GROWTH NET<br>GOAL | MEMBER GROWTH<br>ACTUAL | DROPPED MEMBERS ACTUAL (including transfers) |
| JULY/AUG/SEPT         | 1             | 0         | 0             | JULY/AUG/SEPT         | 15                        | 24                      | 28                                           |
| OCT/NOV/DEC           | 1             | 0         | 0             | OCT/NOV/DEC           | 20                        | 9                       | 3                                            |
| JAN/FEB/MAR           | 0             | 0         | 0             | JAN/FEB/MAR           | 15                        | 0                       | 0                                            |
| APR/MAY/JUNE          | 1             | 0         | 0             | APR/MAY/JUNE          | 15                        | 0                       | 0                                            |

## GOALS AND ACTUAL MEMBERS CUMULATIVE

| DROPPED CLUBS: 0  DROPPED MEMBERS |         | 13 CLUBS OF 44 ADDED 1 OR MORE<br>NEW MEMBERS | GENDER DISTRIBUTION  MALE 943 (69.34%)  FEMALE 417 (30.66%)  Women Percentage Fiscal Year Goal: 5% |    |
|-----------------------------------|---------|-----------------------------------------------|----------------------------------------------------------------------------------------------------|----|
| DECEASED                          | 5       | CLICK HERE FOR CUMULATIVE                     | TOTAL FAMILY UNIT MEMBERS                                                                          | 96 |
| CLUB CANCELLED OTHER              | 0<br>26 | MEMBERSHIP DATA                               | FAMILY MEMBERS PAYING HALF                                                                         | 51 |
| TOTAL                             | 31      |                                               |                                                                                                    |    |